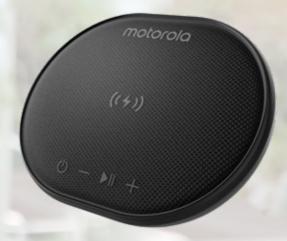

# **SONIC CHARGEPAD 500**

### hellocolour

Slim and compact Bluetooth speaker with integrated wireless charging pad

3-in-1 Bluetooth speaker with microphone and wireless charging pad.. Powerful 5W RMS speaker unit with built-in subwoofer delivers outstanding powerful sound, slim compact size yet rich bass by propriety technologies and high quality sound. Bluetooth 5.0 for less energy consumption and secure connection, delivering 15 hours playtime. Not only portable but also IPX7 waterproof allows you to use for outdoor activities wherever you like. 10W wireless turbo charging pad for quick charging of your mobile phones or wireless charging headphones. Type C jack for most common charge-in connectivity. Plus, build-in microphone enables you to call hands-free.

### wireless charging pad with speakerphone function

### **Features**

- Wireless turbo charging pad
- Powerful 5W music speaker with 15 hrs play/talk time
- IPX7 waterproof
- True wireless link connects 2 speakers to 1 phone
- Microphone for handsfree calls
- Smart voice assistant (Alexa built-in, Siri® and Google Assistant™)
- Bluetooth 5.0