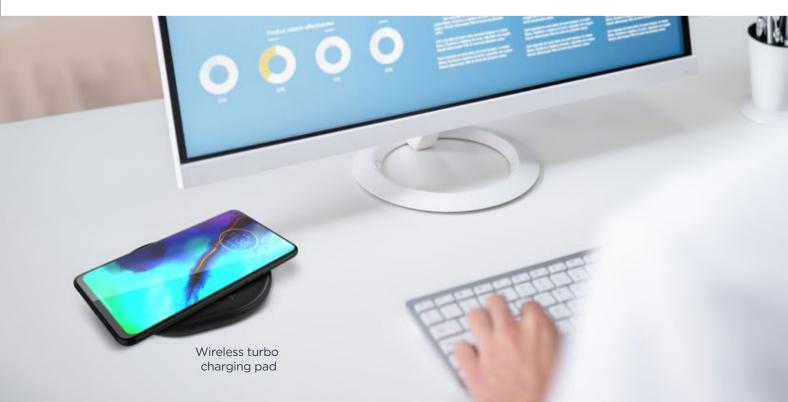

Powered by

VerveLife apps for your headphones:

- Locate your lost earbuds on a map
- Unlock 70,000+ Amazon Alexa skils and features
- Access online user manual

Wireless Turbo Charging Pad

Powerful 5W music speaker with 15 hrs play/talk time

### **Features**

- Wireless turbo charging pad
- Powerful 5W music speaker with 15 hrs play/talk time
- IPX7 waterproof
- True wireless link connects 2 speakers to 1 phone
- Microphone for handsfree calls
- Smart voice assistant (Alexa built-in, Siri® and Google Assistant™)
- Bluetooth 5.0