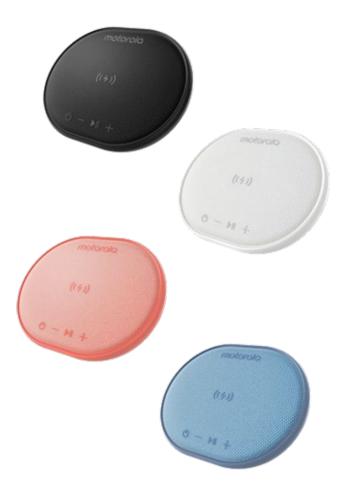

# **SONIC CHARGEPAD 500**

### hellocolour

Slim and compact Bluetooth speaker with integrated wireless charging pad

3-in-1 Bluetooth speaker with microphone and wireless charging pad.. Powerful 5W RMS speaker unit with built-in subwoofer delivers outstanding powerful sound, slim compact size yet rich bass by propriety technologies and high quality sound. Bluetooth 5.0 for less energy consumption and secure connection, delivering 15 hours playtime. Not only portable but also IPX7 waterproof allows you to use for outdoor activities wherever you like. 10W wireless turbo charging pad for quick charging of your mobile phones or wireless charging headphones. Type C jack for most common charge-in connectivity. Plus, build-in microphone enables you to call hands-free.

### wireless charging pad with speakerphone function

### **Features**

- Wireless turbo charging pad
- Powerful 5W music speaker with 15 hrs play/talk time
- IPX7 waterproof
- True wireless link connects 2 speakers to 1 phone
- Microphone for handsfree calls
- Smart voice assistant (Alexa built-in, Siri® and Google Assistant™)
- Bluetooth 5.0